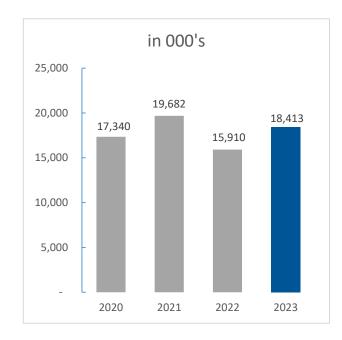

# **ANNUAL REPORT FY23**

January 1, 2023 - December 31, 2023



Thanks to our alumni and friends, \$2.25 million was raised in the fiscal year 2023 that ended December 31, 2023.

550 44 1,179 donors first-time donors gifts

#### **FUNDRAISING TOTALS**



## **BY SOURCE**

\$2.25 million



#### **BY PURPOSE**

\$2.25 million



#### **ENDOWMENT MARKET VALUE**



#### **ENDOWMENT PAYOUT**

Annual payout of support to PSC

| FY20  | 203,155   |
|-------|-----------|
| FY21  | 236,677   |
| FY22  | 364,060   |
| FY23  | 618,448   |
| Total | 1,422,340 |

#### **SUPPORT TO PSC**

Annual payout of support to PSC; inc. scholarships, programs and departments

| acpartments |           |
|-------------|-----------|
| FY20        | 362,109   |
| FY21        | 556,232   |
| FY22        | 656,864   |
| FY23        | 883,571   |
| Total       | 2,458,776 |

### **ENDOWMENT FUNDS**

Individual, donor-established endowments held by Peru State College Foundation

| Established in 2023 | 9   |
|---------------------|-----|
| Total               | 165 |

## **ENDOWMENT FUND DESIGNATION**