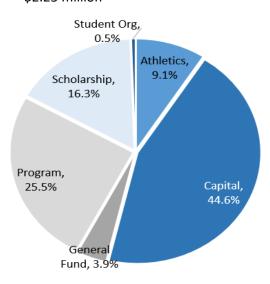

# **ANNUAL REPORT FY23**

January 1, 2023 - December 31, 2023



Thanks to our alumni and friends, \$2.25 million was raised in the fiscal year 2023 that ended December 31, 2023.

550 44 1,179 donors first-time donors gifts

#### **FUNDRAISING TOTALS**



## **BY SOURCE**

\$2.25 million



#### **BY PURPOSE**

\$2.25 million



#### **ENDOWMENT MARKET VALUE**



#### **ENDOWMENT PAYOUT**

Annual payout of support to PSC

| FY20  | 203,155   |
|-------|-----------|
| FY21  | 236,677   |
| FY22  | 364,060   |
| FY23  | 618,448   |
| Total | 1,422,340 |

#### **SUPPORT TO PSC**

Annual payout of support to PSC; inc. scholarships, programs and departments

| acpartments |           |
|-------------|-----------|
| FY20        | 362,109   |
| FY21        | 556,232   |
| FY22        | 656,864   |
| FY23        | 883,571   |
| Total       | 2,458,776 |

### **ENDOWMENT FUNDS**

Individual, donor-established endowments held by Peru State College Foundation

| Established in 2023 | 9   |
|---------------------|-----|
| Total               | 165 |

## **ENDOWMENT FUND DESIGNATION**