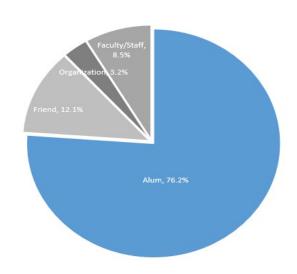

# **ANNUAL REPORT FY23**

January 1, 2023 - December 31, 2023



Thanks to our alumni and friends, \$2.25 million was raised in the fiscal year 2023 that ended December 31, 2023.

550 44 1,179 donors first-time donors gifts

#### **FUNDRAISING TOTALS**



## **BY SOURCE**

\$2.25 million



#### **BY PURPOSE**

\$2.25 million



#### **ENDOWMENT MARKET VALUE**



#### **ENDOWMENT PAYOUT**

Annual payout of support to PSC

| FY20  | 203,155   |
|-------|-----------|
| FY21  | 236,677   |
| FY22  | 364,060   |
| FY23  | 618,448   |
| Total | 1,422,340 |

#### **SUPPORT TO PSC**

Annual payout of support to PSC; inc. scholarships, programs and departments

| acpartments |           |
|-------------|-----------|
| FY20        | 362,109   |
| FY21        | 556,232   |
| FY22        | 656,864   |
| FY23        | 883,571   |
| Total       | 2,458,776 |

### **ENDOWMENT FUNDS**

Individual, donor-established endowments held by Peru State College Foundation

| Established in 2023 | 9   |
|---------------------|-----|
| Total               | 165 |

## **ENDOWMENT FUND DESIGNATION**