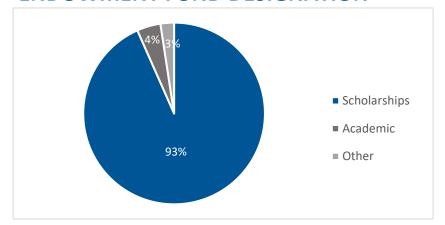

#### **BY PURPOSE**

\$2.25 million



#### **ENDOWMENT MARKET VALUE**



#### **ENDOWMENT PAYOUT**

Annual payout of support to PSC

| FY20  | 203,155   |
|-------|-----------|
| FY21  | 236,677   |
| FY22  | 364,060   |
| FY23  | 618,448   |
| Total | 1,422,340 |

#### **SUPPORT TO PSC**

Annual payout of support to PSC; inc. scholarships, programs and departments

| acpartments |           |
|-------------|-----------|
| FY20        | 362,109   |
| FY21        | 556,232   |
| FY22        | 656,864   |
| FY23        | 883,571   |
| Total       | 2,458,776 |

### **ENDOWMENT FUNDS**

Individual, donor-established endowments held by Peru State College Foundation

| Established in 2023 | 9   |
|---------------------|-----|
| Total               | 165 |

## **ENDOWMENT FUND DESIGNATION**