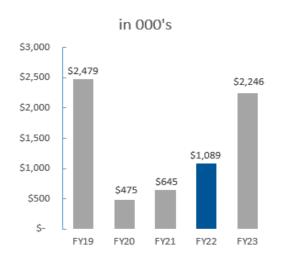

# **ANNUAL REPORT FY23**

January 1, 2023 - December 31, 2023



Thanks to our alumni and friends, \$2.25 million was raised in the fiscal year 2023 that ended December 31, 2023.

550 44 1,179 donors first-time donors gifts

#### **FUNDRAISING TOTALS**



## **BY SOURCE**

\$2.25 million



#### **BY PURPOSE**

\$2.25 million



#### **ENDOWMENT MARKET VALUE**



#### **ENDOWMENT PAYOUT**

Annual payout of support to PSC

| FY20  | 203,155   |
|-------|-----------|
| FY21  | 236,677   |
| FY22  | 364,060   |
| FY23  | 618,448   |
| Total | 1,422,340 |

#### **SUPPORT TO PSC**

Annual payout of support to PSC; inc. scholarships, programs and departments

| acpartments |           |
|-------------|-----------|
| FY20        | 362,109   |
| FY21        | 556,232   |
| FY22        | 656,864   |
| FY23        | 883,571   |
| Total       | 2,458,776 |

### **ENDOWMENT FUNDS**

Individual, donor-established endowments held by Peru State College Foundation

| Established in 2023 | 9   |
|---------------------|-----|
| Total               | 165 |